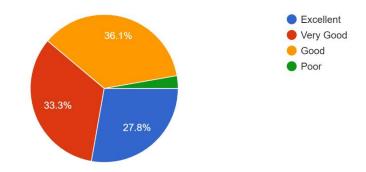

# SUMMARY OF ALUMNI FEEDBACK FORM RESPONSES 2021-2022

| S.NO | QUESTIONS                                                                             | OPTIONS   | DECOGLICE |
|------|---------------------------------------------------------------------------------------|-----------|-----------|
| 1    | Have you pursued any higher education?                                                |           | RESPONSES |
|      |                                                                                       | Yes       | 18        |
| 2    | Have you started your own business?                                                   | No        | 5         |
|      | , and a four own business?                                                            | Yes       | 2         |
| 3    | Maintained strict add                                                                 | No        | 21        |
|      | Maintained strict adherence to academic calendar                                      | Excellent | 6         |
|      |                                                                                       | Very good | 11        |
| 1    |                                                                                       | Good      | 6         |
| 1    | A                                                                                     | Poor      | 0         |
| •    | Availability of reference books                                                       | Excellent | 8         |
|      |                                                                                       | Very good | 10        |
| - 1  |                                                                                       | Good      | 5         |
|      |                                                                                       | Poor      | 0         |
| 1    | Overall academic atmosphere in the college                                            | Excellent | 7         |
|      |                                                                                       | Very good | 8         |
| 1    |                                                                                       | Good      | 8         |
|      |                                                                                       | Poor      | 0         |
| V    | Will you be willing to act as link for industry-institute                             | Yes       | 17        |
|      | nteraction?                                                                           | No        | 6         |
|      | As a alumni would you like to contribute anything for a<br>development of institution | Yes       | 16        |
| d    |                                                                                       | No        | 7         |