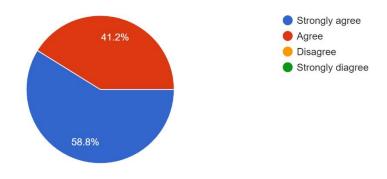

coverage of both theoretical and practical components in the syllabus, the coherence of the syllabus with Programme Outcomes, involvement of the field experts while designing the syllabus, focus on necessary technical/ teaching skills, ensuring components that inculcate ethical values, enlisting reference books, focus on flexible curriculum based on current trends, updated elective courses etc. As teachers play a pivotal role in designing and implementing the curriculum, the inputs received from their feedback was taken into consideration for further necessary action wherever applicable. Majority of the teachers are agreed that aim and objective are well-defined to teacher. Majority of 52.9% of them agreed and 47.1% of them strongly agreed that pedagogy proposed in the curriculum matches the contents. It is observed that 58.8% of them strongly agreed and 41.2% of them agreed curriculum is balanced with regard to the theoretical and practical knowledge. It was noted that 47.1% and 52.9% of the respondents strongly agreed and agreed to the syllabus is related to the subjects.