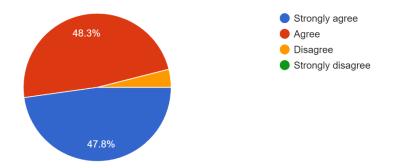

#### **ALUMNI FEEDBACK REPORT**

The contribution of alumni to the activities of the University is substantial especially in the development of the curriculum. Nearly -alumni were given their feedback for the academic year 2020-2021. The feedback from the alumni reveals that 50 % of them feel proud to be a part of the institution and are willing to contribute to the development of the institution. Majority of alumni rated the overall academic atmosphere in the college is excellent. It was reported by the 44.4 % of the respondents that availability of reference books is excellent.