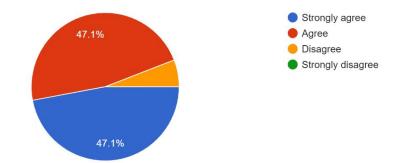

coverage of both theoretical and practical components in the syllabus, the coherence of the syllabus with Programme Outcomes, involvement of the field experts while designing the syllabus, focus on necessary technical/ teaching skills, ensuring components that inculcate ethical values, enlisting reference books, focus on flexible curriculum based on current trends, updated elective courses etc. As teachers play a pivotal role in designing and implementing the curriculum, the inputs received from their feedback was taken into consideration for further necessary action wherever applicable. Majority of the teachers are agreed that aim and objective are well-defined to teacher. Majority of 52.9% of them agreed and 47.1% of them strongly agreed that pedagogy proposed in the curriculum matches the contents. It is observed that 58.8% of them strongly agreed and 41.2% of them agreed curriculum is balanced with regard to the theoretical and practical knowledge. It was noted that 47.1% and 52.9% of the respondents strongly agreed and agreed to the syllabus is related to the subjects.