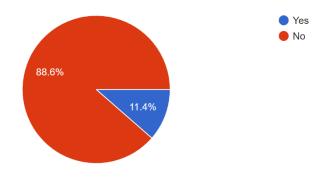

# SUMMARY OF ALUMNI FEEDBACK FORM RESPONSES 2021-2022

| S.NO | QUESTIONS                                                                             | OPTIONS   | DECOGLICE |
|------|---------------------------------------------------------------------------------------|-----------|-----------|
| 1    | Have you pursued any higher education?                                                |           | RESPONSES |
|      |                                                                                       | Yes       | 18        |
| 2    | Have you started your own business?                                                   | No        | 5         |
|      | , and a four own business?                                                            | Yes       | 2         |
| 3    | Maintained strict add                                                                 | No        | 21        |
|      | Maintained strict adherence to academic calendar                                      | Excellent | 6         |
|      |                                                                                       | Very good | 11        |
| 1    |                                                                                       | Good      | 6         |
| 1    | A                                                                                     | Poor      | 0         |
| •    | Availability of reference books                                                       | Excellent | 8         |
|      |                                                                                       | Very good | 10        |
| - 1  |                                                                                       | Good      | 5         |
|      |                                                                                       | Poor      | 0         |
| 1    | Overall academic atmosphere in the college                                            | Excellent | 7         |
|      |                                                                                       | Very good | 8         |
| 1    |                                                                                       | Good      | 8         |
|      |                                                                                       | Poor      | 0         |
| V    | Will you be willing to act as link for industry-institute                             | Yes       | 17        |
|      | nteraction?                                                                           | No        | 6         |
|      | As a alumni would you like to contribute anything for a<br>development of institution | Yes       | 16        |
| d    |                                                                                       | No        | 7         |