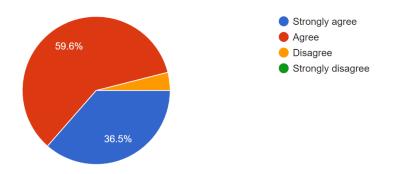

#### STUDENT FEEDBACK REPORT

The Students' Feedback on curriculum and teaching learning process at the oxford college of pharmacy, Bangalore campus is designed to get formative feedback from students that can be used towards the improvements in the quality of course design and delivery, as well as student learning experiences. For the academic year 2020-2021, students' feedback is sought from around 203 students about the curriculum and teaching learning process. Majority of the students strongly agreed that the syllabus is covered by the teachers on time. Around 96.1 % of the students agreed that curriculum provided the right knowledge of theoretical practical experience. It is observed that 96.1 % of the respondents agreed that the sufficient material and related text books and other resources are available in library for the topics mentioned in the syllabus. The students' feedback revealed that 50.7 % of them agreed and 41.9 % strongly agreed to the point that teacher pay attention to academically weaker students as well. Also, majority of students (95.1 %) agreed that the curriculum satisfies the industry requirements and has provisions for professional development.