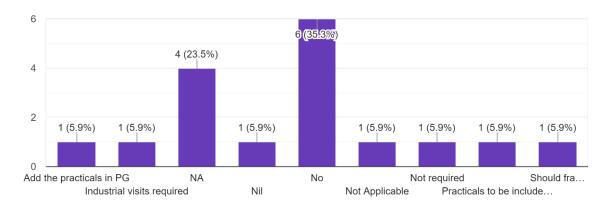

Syllabus is contemporary and need based 17 responses

Whether sufficient hours allotted for the topics? 17 responses

Whether the framed syllabus is related to the subjects?

17 responses