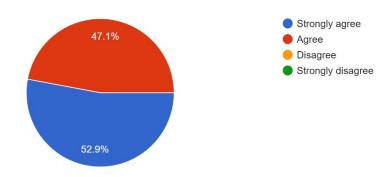

coverage of both theoretical and practical components in the syllabus, the coherence of the syllabus with Programme Outcomes, involvement of the field experts while designing the syllabus, focus on necessary technical/ teaching skills, ensuring components that inculcate ethical values, enlisting reference books, focus on flexible curriculum based on current trends, updated elective courses etc. As teachers play a pivotal role in designing and implementing the curriculum, the inputs received from their feedback was taken into consideration for further necessary action wherever applicable. Majority of the teachers are agreed that aim and objective are well-defined to teacher. Majority of 52.9% of them agreed and 47.1% of them strongly agreed that pedagogy proposed in the curriculum matches the contents. It is observed that 58.8% of them strongly agreed and 41.2% of them agreed curriculum is balanced with regard to the theoretical and practical knowledge. It was noted that 47.1% and 52.9% of the respondents strongly agreed and agreed to the syllabus is related to the subjects.