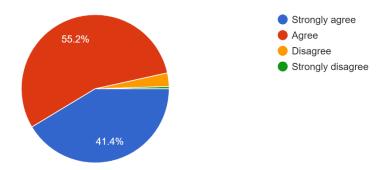

#### STUDENT FEEDBACK REPORT

The Students' Feedback on curriculum and teaching learning process at the oxford college of pharmacy, Bangalore campus is designed to get formative feedback from students that can be used towards the improvements in the quality of course design and delivery, as well as student learning experiences. For the academic year 2020-2021, students' feedback is sought from around 203 students about the curriculum and teaching learning process. Majority of the students strongly agreed that the syllabus is covered by the teachers on time. Around 96.1 % of the students agreed that curriculum provided the right knowledge of theoretical practical experience. It is observed that 96.1 % of the respondents agreed that the sufficient material and related text books and other resources are available in library for the topics mentioned in the syllabus. The students' feedback revealed that 50.7 % of them agreed and 41.9 % strongly agreed to the point that teacher pay attention to academically weaker students as well. Also, majority of students (95.1 %) agreed that the curriculum satisfies the industry requirements and has provisions for professional development.