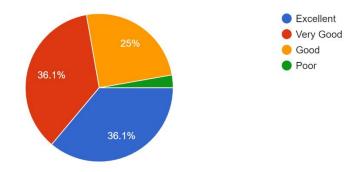

# SUMMARY OF ALUMNI FEEDBACK FORM RESPONSES 2021-2022

| S.NO | QUESTIONS                                                                             | OPTIONS   | DECOGLICE |
|------|---------------------------------------------------------------------------------------|-----------|-----------|
| 1    | Have you pursued any higher education?                                                |           | RESPONSES |
|      |                                                                                       | Yes       | 18        |
| 2    | Have you started your own business?                                                   | No        | 5         |
|      | , and a four own business?                                                            | Yes       | 2         |
| 3    | Maintained strict add                                                                 | No        | 21        |
|      | Maintained strict adherence to academic calendar                                      | Excellent | 6         |
|      |                                                                                       | Very good | 11        |
| 1    |                                                                                       | Good      | 6         |
| 1    | A                                                                                     | Poor      | 0         |
| •    | Availability of reference books                                                       | Excellent | 8         |
|      |                                                                                       | Very good | 10        |
| - 1  |                                                                                       | Good      | 5         |
|      |                                                                                       | Poor      | 0         |
| 1    | Overall academic atmosphere in the college                                            | Excellent | 7         |
|      |                                                                                       | Very good | 8         |
| 1    |                                                                                       | Good      | 8         |
|      |                                                                                       | Poor      | 0         |
| V    | Will you be willing to act as link for industry-institute                             | Yes       | 17        |
|      | nteraction?                                                                           | No        | 6         |
|      | As a alumni would you like to contribute anything for a<br>development of institution | Yes       | 16        |
| d    |                                                                                       | No        | 7         |