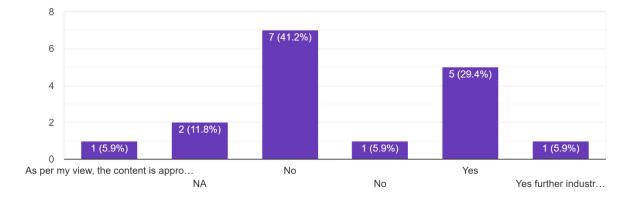

#### Whether curriculum development procedure needs improvement? 17 responses

# Any suggestion for improving the curriculum <sup>17</sup> responses