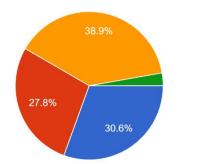

#### **ALUMNI FEEDBACK REPORT**

The contribution of alumni to the activities of the University is substantial especially in the development of the curriculum. Nearly -alumni were given their feedback for the academic year 2020-2021. The feedback from the alumni reveals that 50 % of them feel proud to be a part of the institution and are willing to contribute to the development of the institution. Majority of alumni rated the overall academic atmosphere in the college is excellent. It was reported by the 44.4 % of the respondents that availability of reference books is excellent.

#### Availability of reference books

36 responses

Overall academic atmosphere in the college <sup>36</sup> responses