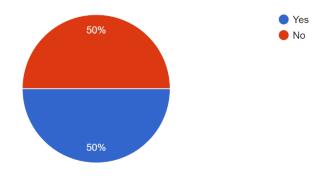

#### **ALUMNI FEEDBACK REPORT**

The contribution of alumni to the activities of the University is substantial especially in the development of the curriculum. Nearly -alumni were given their feedback for the academic year 2020-2021. The feedback from the alumni reveals that 50 % of them feel proud to be a part of the institution and are willing to contribute to the development of the institution. Majority of alumni rated the overall academic atmosphere in the college is excellent. It was reported by the 44.4 % of the respondents that availability of reference books is excellent.

# SUMMARY OF ALUMNI FEEDBACK FORM RESPONSES 2021-2022

| S.NO | QUESTIONS                                                                             | OPTIONS   | DECOGLICE |
|------|---------------------------------------------------------------------------------------|-----------|-----------|
| 1    | Have you pursued any higher education?                                                |           | RESPONSES |
|      |                                                                                       | Yes       | 18        |
| 2    | Have you started your own business?                                                   | No        | 5         |
|      | , and a four own business?                                                            | Yes       | 2         |
| 3    | Maintained strict add                                                                 | No        | 21        |
|      | Maintained strict adherence to academic calendar                                      | Excellent | 6         |
|      |                                                                                       | Very good | 11        |
| 1    |                                                                                       | Good      | 6         |
| 1    | A                                                                                     | Poor      | 0         |
| •    | Availability of reference books                                                       | Excellent | 8         |
|      |                                                                                       | Very good | 10        |
| - 1  |                                                                                       | Good      | 5         |
|      |                                                                                       | Poor      | 0         |
| 1    | Overall academic atmosphere in the college                                            | Excellent | 7         |
|      |                                                                                       | Very good | 8         |
| 1    |                                                                                       | Good      | 8         |
|      |                                                                                       | Poor      | 0         |
| V    | Will you be willing to act as link for industry-institute                             | Yes       | 17        |
|      | nteraction?                                                                           | No        | 6         |
|      | As a alumni would you like to contribute anything for a<br>development of institution | Yes       | 16        |
| d    |                                                                                       | No        | 7         |