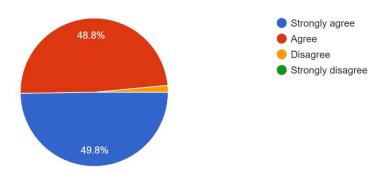

#### STUDENT FEEDBACK REPORT

The Students' Feedback on curriculum and teaching learning process at the oxford college of pharmacy, Bangalore campus is designed to get formative feedback from students that can be used towards the improvements in the quality of course design and delivery, as well as student learning experiences. For the academic year 2020-2021, students' feedback is sought from around 203 students about the curriculum and teaching learning process. Majority of the students strongly agreed that the syllabus is covered by the teachers on time. Around 96.1 % of the students agreed that curriculum provided the right knowledge of theoretical practical experience. It is observed that 96.1 % of the respondents agreed that the sufficient material and related text books and other resources are available in library for the topics mentioned in the syllabus. The students' feedback revealed that 50.7 % of them agreed and 41.9 % strongly agreed to the point that teacher pay attention to academically weaker students as well. Also, majority of students (95.1 %) agreed that the curriculum satisfies the industry requirements and has provisions for professional development.