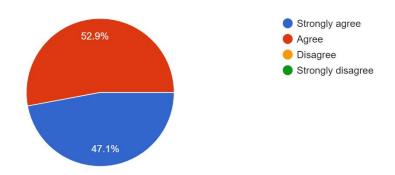

coverage of both theoretical and practical components in the syllabus, the coherence of the syllabus with Programme Outcomes, involvement of the field experts while designing the syllabus, focus on necessary technical/ teaching skills, ensuring components that inculcate ethical values, enlisting reference books, focus on flexible curriculum based on current trends, updated elective courses etc. As teachers play a pivotal role in designing and implementing the curriculum, the inputs received from their feedback was taken into consideration for further necessary action wherever applicable. Majority of the teachers are agreed that aim and objective are well-defined to teacher. Majority of 52.9% of them agreed and 47.1% of them strongly agreed that pedagogy proposed in the curriculum matches the contents. It is observed that 58.8% of them strongly agreed and 41.2% of them agreed curriculum is balanced with regard to the theoretical and practical knowledge. It was noted that 47.1% and 52.9% of the respondents strongly agreed and agreed to the syllabus is related to the subjects.