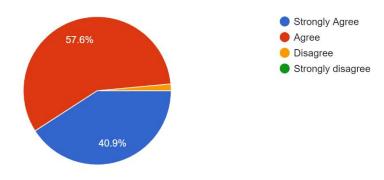

#### STUDENT FEEDBACK REPORT

The Students' Feedback on curriculum and teaching learning process at the oxford college of pharmacy, Bangalore campus is designed to get formative feedback from students that can be used towards the improvements in the quality of course design and delivery, as well as student learning experiences. For the academic year 2020-2021, students' feedback is sought from around 203 students about the curriculum and teaching learning process. Majority of the students strongly agreed that the syllabus is covered by the teachers on time. Around 96.1 % of the students agreed that curriculum provided the right knowledge of theoretical practical experience. It is observed that 96.1 % of the respondents agreed that the sufficient material and related text books and other resources are available in library for the topics mentioned in the syllabus. The students' feedback revealed that 50.7 % of them agreed and 41.9 % strongly agreed to the point that teacher pay attention to academically weaker students as well. Also, majority of students (95.1 %) agreed that the curriculum satisfies the industry requirements and has provisions for professional development.