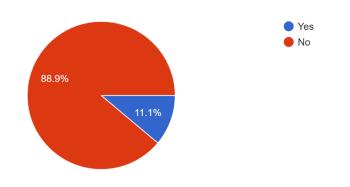

#### If yes answer here 23 responses

Have you started you own business? If yes, please specify nature of your business. <sup>36</sup> responses

# Career orientation program conducted related to the syllabus <sup>36</sup> responses

Are you involved in any social activity/ If yes, please specify. <sup>35</sup> responses

Will you be willing to act as link for industry-institute interaction? <sup>34</sup> responses