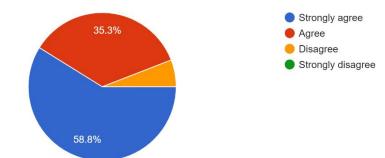

coverage of both theoretical and practical components in the syllabus, the coherence of the syllabus with Programme Outcomes, involvement of the field experts while designing the syllabus, focus on necessary technical/ teaching skills, ensuring components that inculcate ethical values, enlisting reference books, focus on flexible curriculum based on current trends, updated elective courses etc. As teachers play a pivotal role in designing and implementing the curriculum, the inputs received from their feedback was taken into consideration for further necessary action wherever applicable. Majority of the teachers are agreed that aim and objective are well-defined to teacher. Majority of 52.9% of them agreed and 47.1% of them strongly agreed that pedagogy proposed in the curriculum matches the contents. It is observed that 58.8% of them strongly agreed and 41.2% of them agreed curriculum is balanced with regard to the theoretical and practical knowledge. It was noted that 47.1% and 52.9% of the respondents strongly agreed and agreed to the syllabus is related to the subjects.