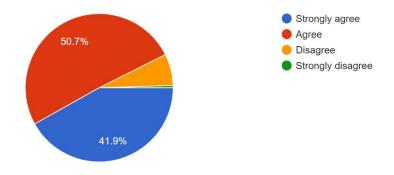

#### STUDENT FEEDBACK REPORT

The Students' Feedback on curriculum and teaching learning process at the oxford college of pharmacy, Bangalore campus is designed to get formative feedback from students that can be used towards the improvements in the quality of course design and delivery, as well as student learning experiences. For the academic year 2020-2021, students' feedback is sought from around 203 students about the curriculum and teaching learning process. Majority of the students strongly agreed that the syllabus is covered by the teachers on time. Around 96.1 % of the students agreed that curriculum provided the right knowledge of theoretical practical experience. It is observed that 96.1 % of the respondents agreed that the sufficient material and related text books and other resources are available in library for the topics mentioned in the syllabus. The students' feedback revealed that 50.7 % of them agreed and 41.9 % strongly agreed to the point that teacher pay attention to academically weaker students as well. Also, majority of students (95.1 %) agreed that the curriculum satisfies the industry requirements and has provisions for professional development.