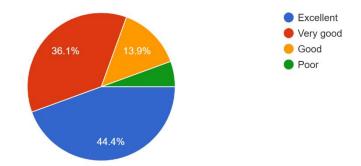

#### **ALUMNI FEEDBACK REPORT**

The contribution of alumni to the activities of the University is substantial especially in the development of the curriculum. Nearly -alumni were given their feedback for the academic year 2020-2021. The feedback from the alumni reveals that 50 % of them feel proud to be a part of the institution and are willing to contribute to the development of the institution. Majority of alumni rated the overall academic atmosphere in the college is excellent. It was reported by the 44.4 % of the respondents that availability of reference books is excellent.

#### Availability of reference books

36 responses

Overall academic atmosphere in the college <sup>36</sup> responses