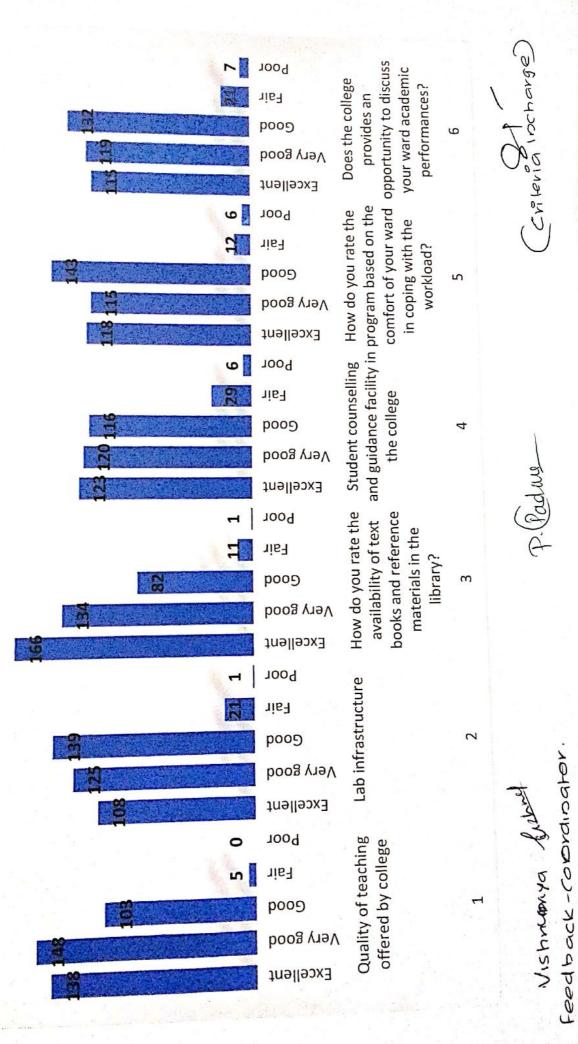

Foodback Co-Ordinator.

| S.NO | QUESTIONS                                                          | OPTIONS           |
|------|--------------------------------------------------------------------|-------------------|
| 1    | The teacher covers the entire syllabus as prescribed by the        | Strongly agree    |
|      | university?                                                        | Agree             |
|      |                                                                    | Disagree          |
|      |                                                                    | Strongly disagree |
| 2    | Do you think curriculum provided the right knowledge of            | Strongly agree    |
|      | theoretical and practical experience?                              | Agree             |
|      |                                                                    | Disagree          |
|      |                                                                    | Strongly disagree |
| 3    | The teacher pays attention to academically weaker students as well | Strongly agree    |
|      | ,                                                                  | Agree             |
|      |                                                                    | Disagree          |
|      |                                                                    | Strongly disagree |
| 4    | Sufficient materials and related text books and other sources are  | Strongly agree    |
|      | available in library for the topics mentioned in the syllabus      | Agree             |
|      |                                                                    | Disagree          |
|      |                                                                    | Strongly disagree |
| 5    | Information about the assessment was communicated clearly          | Strongly agree    |
|      | information about the assessment was communicated cleany           |                   |
| ×    |                                                                    | Agree             |
|      |                                                                    | Disagree          |
| 5    | Evene wave based on exceeding to university cyllabus and           | Strongly disagree |
| 2    | Exams were based on according to university syllabus and           | Strongly agree    |
|      | university exam pattern                                            | Agree             |
| 1.1  |                                                                    | Disagree          |
|      |                                                                    | Strongly disagree |
|      | Teachers motivate and inspire you to learn new thing along with    | Strongly agree    |
|      | the syllabus                                                       | Agree             |
|      |                                                                    | Disagree          |
| 1    |                                                                    | Strongly disagree |
|      | Teachers provide engaging and relevant resources                   | Strongly agree    |
|      |                                                                    | Agree             |
|      |                                                                    | Disagree          |
|      |                                                                    | Strongly disagree |
|      | Teachers ask feedback to you on your progress in lessons           | Strongly agree    |
|      | Teachers ask recuback to you on your progress in ressons           | Agree             |
|      |                                                                    | Disagree          |
|      |                                                                    | Strongly disagree |
|      |                                                                    |                   |
| ×    | Teachers appreciate and pays for curriculum/co-curriculum          | Strongly agree    |
|      | acheivements                                                       | Agree             |
|      |                                                                    | Disagree          |
|      |                                                                    | Strongly disagree |

## SUMMARY OF STUDENTS FEEDBACK FORM RESPONSES 2021-2022

| S.NC |                                                                                     | OPTIONS           | RESPONSES |
|------|-------------------------------------------------------------------------------------|-------------------|-----------|
| т    | The teacher covers the entire syllabus as prescribed by the university?             | Strongly agree    | 156       |
|      |                                                                                     | Agree             | 184       |
|      |                                                                                     | Disagree          | 1         |
| 2    | D                                                                                   | Strongly disagree | 1         |
| ~    | Do you think curriculum provided the right knowledge of                             | Strongly agree    | 138       |
|      | theoretical and practical experience?                                               | Agree             | 202       |
|      |                                                                                     | Disagree          | 0         |
| 3    | The Averal                                                                          | Strongly disagree | 2         |
| 3    | The teacher pays attention to academically weaker                                   | Strongly agree    | 137       |
|      | students as well                                                                    | Agree             | 185       |
|      |                                                                                     | Disagree          | 16        |
| 4    | C. C. I.                                                                            | Strongly disagree | 4         |
|      | Sufficient materials and related text books and other                               | Strongly agree    | 155       |
|      | sources are available in library for the topics mentioned in                        | Agree             | 179       |
|      | the syllabus                                                                        | Disagree          | 5         |
| F    |                                                                                     | Strongly disagree | 3         |
| 5    | Information about the assessment was communicated                                   | Strongly agree    | 131       |
|      | clearly                                                                             | Agree             | 204       |
|      |                                                                                     | Disagree          | 7         |
| _    |                                                                                     | Strongly disagree | 0         |
| 6    | Exams were based on according to university syllabus and<br>university exam pattern | Strongly agree    | 154       |
|      |                                                                                     | Agree             | 187       |
|      |                                                                                     | Disagree          | 1         |
|      |                                                                                     | Strongly disagree | 0         |
| /    | Teachers motivate and inspire you to learn new thing                                | Strongly agree    | 132       |
|      | along with the syllabus                                                             | Agree             | 187       |
|      |                                                                                     | Disagree          | 18        |
|      |                                                                                     | Strongly disagree | 5         |
|      | Teachers provide engaging and relevant resources                                    | Strongly agree    | 124       |
|      |                                                                                     | Agree             | 202       |
|      |                                                                                     | Disagree          | 14        |
|      |                                                                                     | Strongly disagree | 2         |
|      | Teachers ask feedback to you on your progress in lessons                            | Strongly agree    | 132       |
|      |                                                                                     | Agree             | 197       |
|      |                                                                                     | Disagree          |           |
|      |                                                                                     |                   | 10        |
|      |                                                                                     | Strongly disagree | 3         |
|      | Teachers appreciate and pays for curriculum/co-                                     | Strongly agree    | 119       |
|      | urriculum achievements                                                              | Agree             | 186       |
|      |                                                                                     | Disagree          | 24        |
|      |                                                                                     | Strongly disagree | 13        |

Cuiteria incharge

P Pad we

feed back looval mader. Vishnapriya Dyusin

CS CamScanner

| Strongly agree<br>Strongly agree<br>Disagree<br>Trongly disagree                                                                                                                                                                                                                                                                                                                                                                                                                                                                                                                                                                                                                                                                                                                                                                                                                                                                                                                                                                                                                                                                                                                                                                                                                                                                                                                                                                                                                                                                                                                                                                                                                                                                                                                                                                                                                                                                                                                                                                                                                                                                                                                                                                                                                                                        | Teachers<br>appreciate an<br>pays for<br>curriculum/co<br>curriculum<br>achievements                                                                                                                                                                                              | 10 |
|-------------------------------------------------------------------------------------------------------------------------------------------------------------------------------------------------------------------------------------------------------------------------------------------------------------------------------------------------------------------------------------------------------------------------------------------------------------------------------------------------------------------------------------------------------------------------------------------------------------------------------------------------------------------------------------------------------------------------------------------------------------------------------------------------------------------------------------------------------------------------------------------------------------------------------------------------------------------------------------------------------------------------------------------------------------------------------------------------------------------------------------------------------------------------------------------------------------------------------------------------------------------------------------------------------------------------------------------------------------------------------------------------------------------------------------------------------------------------------------------------------------------------------------------------------------------------------------------------------------------------------------------------------------------------------------------------------------------------------------------------------------------------------------------------------------------------------------------------------------------------------------------------------------------------------------------------------------------------------------------------------------------------------------------------------------------------------------------------------------------------------------------------------------------------------------------------------------------------------------------------------------------------------------------------------------------------|-----------------------------------------------------------------------------------------------------------------------------------------------------------------------------------------------------------------------------------------------------------------------------------|----|
| Strongly agree<br>Agree<br>Disagree<br>G                                                                                                                                                                                                                                                                                                                                                                                                                                                                                                                                                                                                                                                                                                                                                                                                                                                                                                                                                                                                                                                                                                                                                                                                                                                                                                                                                                                                                                                                                                                                                                                                                                                                                                                                                                                                                                                                                                                                                                                                                                                                                                                                                                                                                                                                                | Teachers asl<br>feedback to yr<br>on your progre<br>in lessons                                                                                                                                                                                                                    | 6  |
| Strongly agree<br>Baree<br>Disagree<br>Strongly disagree                                                                                                                                                                                                                                                                                                                                                                                                                                                                                                                                                                                                                                                                                                                                                                                                                                                                                                                                                                                                                                                                                                                                                                                                                                                                                                                                                                                                                                                                                                                                                                                                                                                                                                                                                                                                                                                                                                                                                                                                                                                                                                                                                                                                                                                                | Teachers provide<br>engaging and<br>relevant<br>resources                                                                                                                                                                                                                         | 8  |
| Strongly agree<br>Agree<br>Disagree<br>Strongly disagree                                                                                                                                                                                                                                                                                                                                                                                                                                                                                                                                                                                                                                                                                                                                                                                                                                                                                                                                                                                                                                                                                                                                                                                                                                                                                                                                                                                                                                                                                                                                                                                                                                                                                                                                                                                                                                                                                                                                                                                                                                                                                                                                                                                                                                                                | Teachers<br>motivate and<br>inspire you to<br>learn new thing<br>along with the<br>syllabus                                                                                                                                                                                       | 7  |
| Strongly agree Strongly agree Strongly agree Strongly agree Strongly disagree Strongly disagree Strongly disagree Strongly disagree Strongly disagree Strongly Strong                                                                                                                                                                                          | Exams were<br>based on<br>according to<br>university<br>syllabus and<br>university exam<br>pattern                                                                                                                                                                                | 9  |
| Strongly agree<br>Agree<br>Disagree<br>Disagree<br>Disagree<br>Disagree<br>Disagree<br>Disagree<br>Disagree<br>Disagree<br>Disagree<br>Disagree<br>Disagree<br>Disagree<br>Disagree<br>Disagree<br>Disagree<br>Disagree<br>Disagree<br>Disagree<br>Disagree<br>Disagree<br>Disagree<br>Disagree<br>Disagree<br>Disagree<br>Disagree<br>Disagree<br>Disagree<br>Disagree<br>Disagree<br>Disagree<br>Disagree<br>Disagree<br>Disagree<br>Disagree<br>Disagree<br>Disagree<br>Disagree<br>Disagree<br>Disagree<br>Disagree<br>Disagree<br>Disagree<br>Disagree<br>Disagree<br>Disagree<br>Disagree<br>Disagree<br>Disagree<br>Disagree<br>Disagree<br>Disagree<br>Disagree<br>Disagree<br>Disagree<br>Disagree<br>Disagree<br>Disagree<br>Disagree<br>Disagree<br>Disagree<br>Disagree<br>Disagree<br>Disagree<br>Disagree<br>Disagree<br>Disagree<br>Disagree<br>Disagree<br>Disagree<br>Disagree<br>Disagree<br>Disagree<br>Disagree<br>Disagree<br>Disagree<br>Disagree<br>Disagree<br>Disagree<br>Disagree<br>Disagree<br>Disagree<br>Disagree<br>Disagree<br>Disagree<br>Disagree<br>Disagree<br>Disagree<br>Disagree<br>Disagree<br>Disagree<br>Disagree<br>Disagree<br>Disagree<br>Disagree<br>Disagree<br>Disagree<br>Disagree<br>Disagree<br>Disagree<br>Disagree<br>Disagree<br>Disagree<br>Disagree<br>Disagree<br>Disagree<br>Disagree<br>Disagree<br>Disagree<br>Disagree<br>Disagree<br>Disagree<br>Disagree<br>Disagree<br>Disagree<br>Disagree<br>Disagree<br>Disagree<br>Disagree<br>Disagree<br>Disagree<br>Disagree<br>Disagree<br>Disagree<br>Disagree<br>Disagree<br>Disagree<br>Disagree<br>Disagree<br>Disagree<br>Disagree<br>Disagree<br>Disagree<br>Disagree<br>Disagree<br>Disagree<br>Disagree<br>Disagree<br>Disagree<br>Disagree<br>Disagree<br>Disagree<br>Disagree<br>Disagree<br>Disagree<br>Disagree<br>Disagree<br>Disagree<br>Disagree<br>Disagree<br>Disagree<br>Disagree<br>Disagree<br>Disagree<br>Disagree<br>Disagree<br>Disagree<br>Disagree<br>Disagree<br>Disagree<br>Disagree<br>Disagree<br>Disagree<br>Disagree<br>Disagree<br>Disagree<br>Disagree<br>Disagree<br>Disagree<br>Disagree<br>Disagree<br>Disagree<br>Disagree<br>Disagree<br>Disagree<br>Disagree<br>Disagree<br>Disagree<br>Disagree<br>Disagree<br>Disagree<br>Disagree<br>Disagree<br>Disagree<br>Disagree | Information<br>about the<br>assessment w<br>communicate<br>clearly                                                                                                                                                                                                                | S  |
| Strongly agree Strongly agree U Strongly agree Strong Stro                                                                                                                                                                                          | The teacher pays Sufficient Information<br>attention to materials and about the<br>academically related text books assessment was<br>weaker students and other sources communicated<br>as well are available in clearly<br>library for the<br>topics mentioned<br>in the syllabus | 4  |
| Strongly agree<br>Agree<br>Disagree<br>A<br>A                                                                                                                                                                                                                                                                                                                                                                                                                                                                                                                                                                                                                                                                                                                                                                                                                                                                                                                                                                                                                                                                                                                                                                                                                                                                                                                                                                                                                                                                                                                                                                                                                                                                                                                                                                                                                                                                                                                                                                                                                                                                                                                                                                                                                                                                           |                                                                                                                                                                                                                                                                                   | m, |
| Strongly agree (<br>abree (<br>begin to be considered (<br>begin to begin                                                                      | Do you think<br>curriculum<br>provided the right<br>knowledge of<br>theoretical and<br>practical<br>experience?                                                                                                                                                                   | 2  |
| Strongly agree<br>Agree<br>Disagree<br>Strongly disagree<br>                                                                                                                                                                                                                                                                                                                                                                                                                                                                                                                                                                                                                                                                                                                                                                                                                                                                                                                                                                                                                                                                                                                                                                                                                                                                                                                                                                                                                                                                                                                                                                                                                                                                                                                                                                                                                                                                                                                                                                                                                                                                                                                                                                                                                                                            | The teacher<br>covers the entire<br>syllabus as<br>prescribed by the<br>university?                                                                                                                                                                                               | 1  |