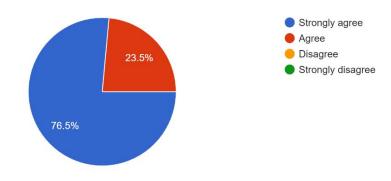

#### STUDENT FEEDBACK REPORT

The Students' Feedback on curriculum and teaching learning process at the oxford college of pharmacy, Bangalore campus is designed to get formative feedback from students that can be used towards the improvements in the quality of course design and delivery, as well as student learning experiences. For the academic year 2020-2021, students' feedback is sought from around 203 students about the curriculum and teaching learning process. Majority of the students strongly agreed that the syllabus is covered by the teachers on time. Around 96.1 % of the students agreed that curriculum provided the right knowledge of theoretical practical experience. It is observed that 96.1 % of the respondents agreed that the sufficient material and related text books and other resources are available in library for the topics mentioned in the syllabus. The students' feedback revealed that 50.7 % of them agreed and 41.9 % strongly agreed to the point that teacher pay attention to academically weaker students as well. Also, majority of students (95.1 %) agreed that the curriculum satisfies the industry requirements and has provisions for professional development.