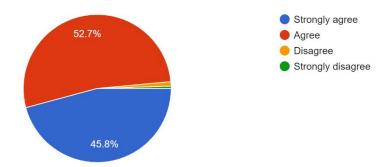

coverage of both theoretical and practical components in the syllabus, the coherence of the syllabus with Programme Outcomes, involvement of the field experts while designing the syllabus, focus on necessary technical/ teaching skills, ensuring components that inculcate ethical values, enlisting reference books, focus on flexible curriculum based on current trends, updated elective courses etc. As teachers play a pivotal role in designing and implementing the curriculum, the inputs received from their feedback was taken into consideration for further necessary action wherever applicable. Majority of the teachers are agreed that aim and objective are well-defined to teacher. Majority of 52.9% of them agreed and 47.1% of them strongly agreed that pedagogy proposed in the curriculum matches the contents. It is observed that 58.8% of them strongly agreed and 41.2% of them agreed curriculum is balanced with regard to the theoretical and practical knowledge. It was noted that 47.1% and 52.9% of the respondents strongly agreed and agreed to the syllabus is related to the subjects.