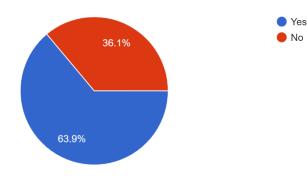

Have you pursued any higher education? if yes, please specify name of the course such as M.S/M. pharm/MBA.

36 responses

#### If yes answer here 23 responses

Have you started you own business? If yes, please specify nature of your business. <sup>36</sup> responses