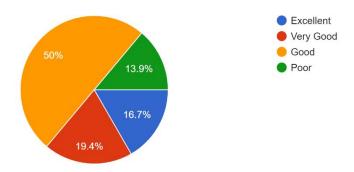

#### **ALUMNI FEEDBACK REPORT**

The contribution of alumni to the activities of the University is substantial especially in the development of the curriculum. Nearly -alumni were given their feedback for the academic year 2020-2021. The feedback from the alumni reveals that 50 % of them feel proud to be a part of the institution and are willing to contribute to the development of the institution. Majority of alumni rated the overall academic atmosphere in the college is excellent. It was reported by the 44.4 % of the respondents that availability of reference books is excellent.

#### Availability of reference books

36 responses

Overall academic atmosphere in the college <sup>36</sup> responses